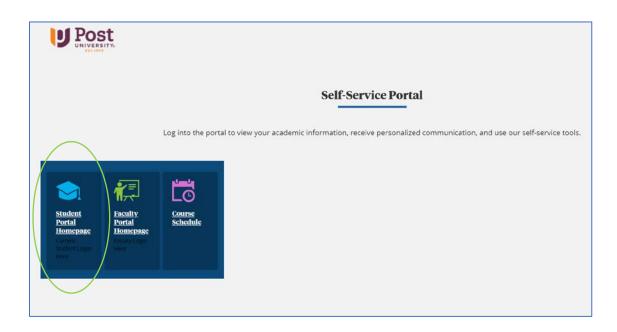

## LOCATING YOUR ACADEMIC ADVISOR

**Step 1:** Visit <u>my.post.edu/cmcportal/</u> and select the "Student Portal Homepage" tile on the lefthand side of your screen. Enter your Post University student email address (username) and password to log in.